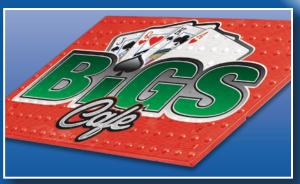

## REPLACEABLE GRAPHIC TILE SYSTEM under 10 minutes!

Replacement in

Wherever you go...
There we are™

ADAAG / PROWAG Compliant

- Ground placed advertising wherever detectable warnings are required: Retail, Restaurants, Stadiums, Train Station Edges, Curb Ramps
- Photographic quality,
   4-color artwork available in 2'x3', 2'x4', 2'x5',
   3'x4' and 3'x5' sizes

- Easily mapped & managed
- Meets or Exceeds all Federal and State Accessibility Standards
- Strategic placement in front of various retail entrances/ Perfect for Targeted Advertising
- Last viewable impression on the path to purchase
- Possibly the most cost-efficient form of advertising available today