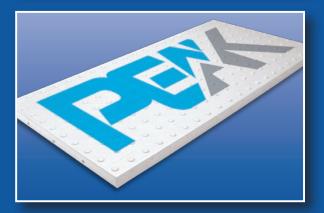

## REPLACEABLE GRAPHIC TILE SYSTEM under 10 minutes!

Replacement in

Wherever you go...
There we are™

ADAAG / PROWAG Compliant

- Ground placed advertising wherever detectable warnings are required: Retail, Restaurants, Stadiums, Train Station Edges, Curb Ramps
- Photographic quality,
   4-color artwork available in 2'x3', 2'x4', 2'x5',
   3'x4' and 3'x5' sizes

- Easily mapped & managed
- Meets or Exceeds all Federal and State Accessibility Standards
- Strategic placement in front of various retail entrances/ Perfect for Targeted Advertising
- Last viewable impression on the path to purchase
- Possibly the most cost-efficient form of advertising available today