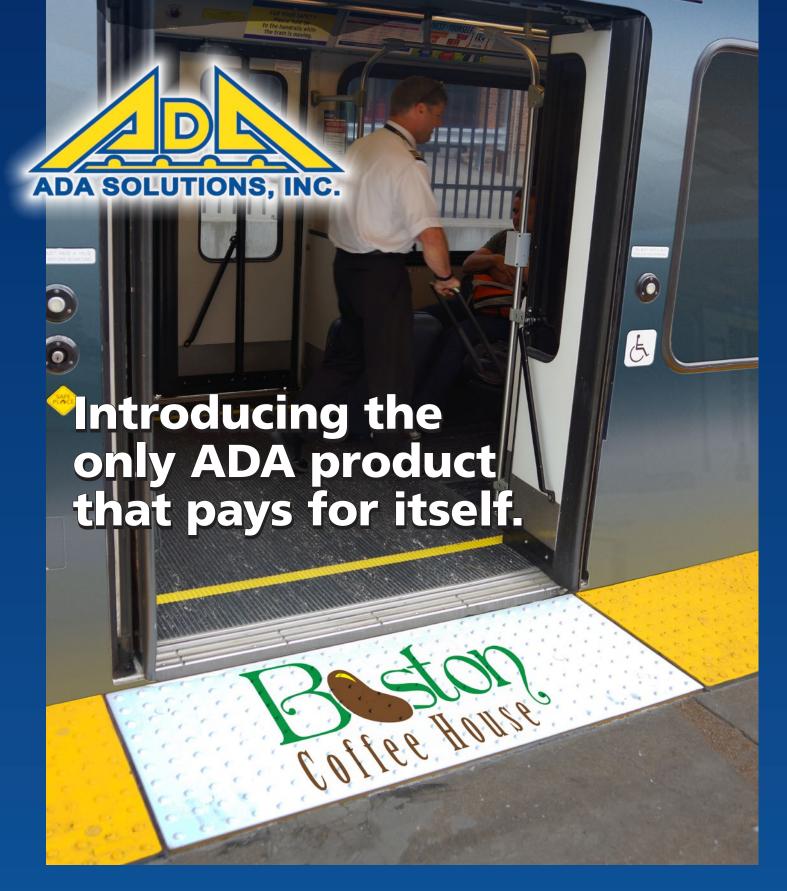

## REPLACEABLE GRAPHIC TILE SYSTEM under 10 minutes!

Replacement in

Wherever you go...
There we are™

ADAAG / PROWAG Compliant

- Ground placed advertising wherever detectable warnings are required: Retail, Restaurants, Stadiums, Train Station Edges, Curb Ramps
- Photographic quality,
   4-color artwork available in 2'x3', 2'x4', 2'x5',
   3'x4' and 3'x5' sizes

- Easily mapped & managed
- Meets or Exceeds all Federal and State Accessibility Standards
- Strategic placement in front of various retail entrances/ Perfect for Targeted Advertising
- Last viewable impression on the path to purchase
- Possibly the most cost-efficient form of advertising available today