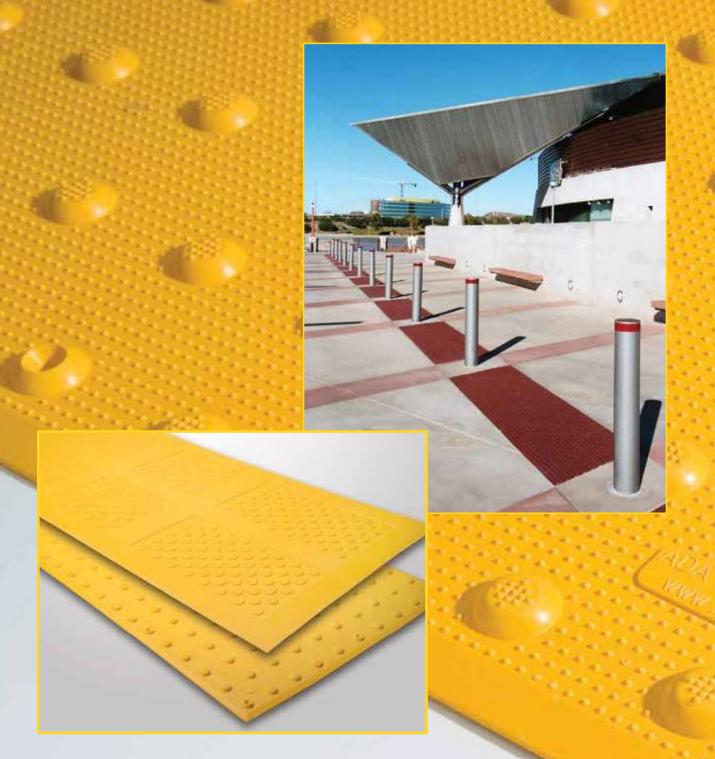

## Inline Dome Pattern

#### DOME GEOMETRY

In accordance with ADA Regulations for Detectable Warning on Curb Ramps: Raised truncated domes with a diameter of nominal 0.9", a height of nominal 0.2", and a center-to-center spacing of 1.6" minimum and 2.4" maximum.

#### PANEL DIMENSIONS

Tactile Panels are available in 12"x12", 24"x24", 24"x36", 24"x48", 24"x60", 36"x48" and 36"x60" sizes and measure 3/16" thick. Panels can be custom cut to fit field conditions. All four edges of each panel have a ½" beveled edge. Each panel has 12 to 24 pre-formed fastener locations based upon panel size.

#### **MATERIAL**

A homogenous fiberglass and carbon reinforced composite which is colorfast and UV stable. Truncated domes are fiberglass reinforced for enhanced durability. The Tactile Panel color is uniform throughout and does not rely on any type of paint coating to achieve color stability.

#### **INSTALLATION**

ADA Surface Applied TWS Panel (Existing Concrete): TWS Panel can be easily installed (adhered, fastened & sealed) in a matter of minutes.