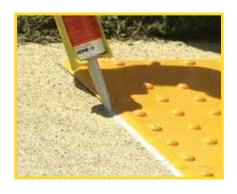

#### **INSTALLATION**

ADA Surface Applied TWS Panel (Existing Concrete): TWS Panel can be easily installed (adhered, fastened & sealed) in a matter of minutes.

#### **INCIDENTALS**

Fasteners: ¼" x 1½" composite sleeve anchor with

stainless steel pin.

**Adhesive:** 10 ounce Tube of structural polyether adhesive.

Sealant: BASF MasterSeal NP1, Sikaflex® 1A,

or equivalent (by others).