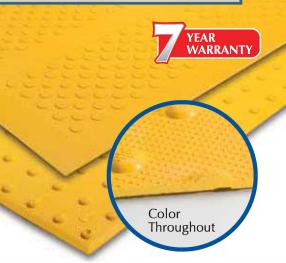

#### **MATERIAL**

A homogenous fiberglass and carbon reinforced composite which is colorfast and UV stable. Truncated domes are fiberglass reinforced for enhanced durability. The Tactile Panel color is uniform throughout and does not rely on any type of paint coating to achieve color stability.

#### **WARRANTY**

Surface Applied Tactile Panel shall be guaranteed in writing for a period of seven (7) years from date of contract's final completion. The guarantee includes breakage and deformation of the tactile warning surface material.