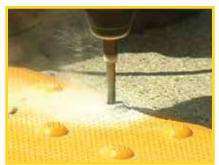

#### **INSTALLATION**

ADA Surface Applied TWS Panel (Existing Concrete): TWS Panel can be easily installed (adhered, fastened & sealed) in a matter of minutes.

#### **INCIDENTALS**

Fasteners: ¼" x 1½" composite sleeve anchor with

stainless steel pin.

**Adhesive:** 10 ounce Tube of structural polyether adhesive.

Sealant: BASF MasterSeal NP1, Sikaflex® 1A,

or equivalent (by others).