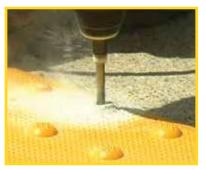

#### **INSTALLATION**

ADA Surface Applied TWS Panel (Existing Concrete): TWS Panel can be easily installed (adhered, fastened & sealed) in a matter of minutes.