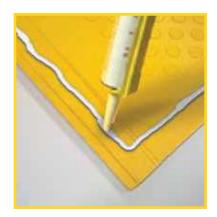

#### **INSTALLATION**

ADA Surface Applied TWS Panel (Existing Concrete): TWS Panel can be easily installed (adhered, fastened & sealed) in a matter of minutes.

#### **INCIDENTALS**

Fasteners: ¼" x 1½" composite sleeve anchor with

stainless steel pin.

**Adhesive:** 10 ounce Tube of structural polyether adhesive.

Sealant: BASF MasterSeal NP1, Sikaflex® 1A,

or equivalent (by others).