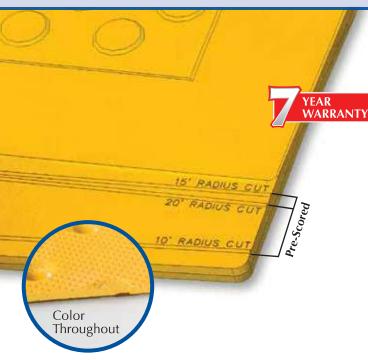

#### **UNIVERSAL RADIUS TWS PANEL**

Universal Radius TWS Panel is scored on backside for a 10', 15' and 20' radial condition and may be cut to accommodate site conditions. See www.adatile.com for new radius tile calculator.

#### **INSTALLATION**

ADA Radius Surface Applied TWS Panel (Existing Construction): Radius Surface Applied Panel can be easily installed (adhered, fastened & sealed) to existing concrete for applications with outer radius conditions between 6' to 21'. Each panel comes with pre-scored markings for a 10', 15' or 20' outer radius cut. The panel can be cut on site.

#### WARRANTY

ADA Radius Surface Applied TWS Panel shall be guaranteed in writing for a period of seven (7) years from date of contract's final completion. The guarantee includes breakage and deformation of the tactile warning surface material.