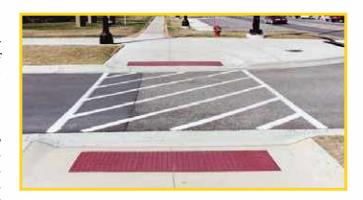

#### **INSTALLATION**

ADA Radius Surface Applied TWS Panel (Existing Construction): Radius Surface Applied Panel can be easily installed (adhered, fastened & sealed) to existing concrete for applications with outer radius conditions between 6' to 21'. Each panel comes with pre-scored markings for a 10', 15' or 20' outer radius cut. The panel can be cut on site.