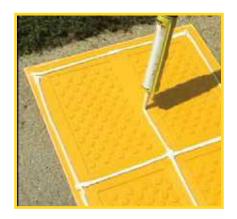

#### **INSTALLATION**

ADA Surface Applied TWS Panel (Existing Concrete): TWS Panel can be easily installed (adhered, fastened & sealed) in a matter of minutes.

#### **INCIDENTALS**

Fasteners: ¼" x 1½" composite sleeve anchor with

stainless steel pin.

**Adhesive:** 10 ounce Tube of structural polyether adhesive.

Sealant: BASF MasterSeal NP1, Sikaflex® 1A,

or equivalent (by others).