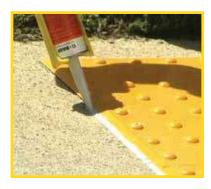

#### **INSTALLATION**

ADA Radius Surface Applied TWS Panel (Existing Construction): Radius Surface Applied Panel can be easily installed (adhered, fastened & sealed) to existing concrete for applications with outer radius conditions between 6' to 21'. Each panel comes with pre-scored markings for a 10', 15' or 20' outer radius cut. The panel can be cut on site.